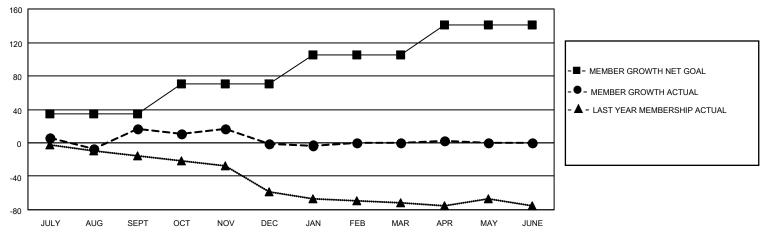

## MONTHLY MEMBERSHIP PROGRESS REPORT

LOCATION INDIANA District 25 C Results as of: 5/31/2022

| Clubs                 |               |           |               | Members               |                        |                         |                                                    |
|-----------------------|---------------|-----------|---------------|-----------------------|------------------------|-------------------------|----------------------------------------------------|
| RESULTS FOR 2021-2022 |               |           |               | RESULTS FOR 2021-2022 |                        |                         |                                                    |
| QUARTER               | NEW CLUB GOAL | NEW CLUBS | DROPPED CLUBS | QUARTER MEME          | BER GROWTH NET<br>GOAL | MEMBER GROWTH<br>ACTUAL | DROPPED<br>MEMBERS ACTUAL<br>(including transfers) |
| JULY/AUG/SEPT         | 0             | 0         | 1             | JULY/AUG/SEPT         | 35                     | 40                      | 21                                                 |
| OCT/NOV/DEC           | 0             | 0         | 0             | OCT/NOV/DEC           | 35                     | 32                      | 49                                                 |
| JAN/FEB/MAR           | 0             | 0         | 0             | JAN/FEB/MAR           | 35                     | 20                      | 17                                                 |
| APR/MAY/JUNE          | 0             | 0         | 0             | APR/MAY/JUNE          | 36                     | 20                      | 17                                                 |

## GOALS AND ACTUAL MEMBERS CUMULATIVE

| DROPPED CLUBS: 1 |     | 25 CLUBS OF 55 ADDED 1 OR<br>MORE NEW MEMBERS | GENDER DISTRIBUTION                 |              |  |
|------------------|-----|-----------------------------------------------|-------------------------------------|--------------|--|
|                  |     | MORE NEW MEMBERS                              | MALE 940 (68.41%)                   |              |  |
|                  |     |                                               | FEMALE                              | 434 (31.59%) |  |
| DROPPED MEMBERS  |     |                                               | NON BINARY                          | 0 (0.00%)    |  |
|                  |     |                                               | PREFER NOT TO ANSWER 0 (0.00%)      |              |  |
| DECEASED         | 24  |                                               |                                     |              |  |
| CLUB CANCELLED   | 0   | CLICK HERE FOR CUMULATIVE                     | TOTAL FAMILY UNIT MEMBERS 356       |              |  |
| OTHER            | 80  | MEMBERSHIP DATA                               |                                     |              |  |
| TOTAL            | 104 |                                               | FAMILY MEMBERS PAYING HALF DUES 185 |              |  |
|                  |     |                                               |                                     |              |  |